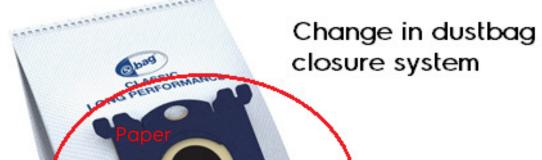

## Improved closing system - durable and hygienic

The closing system has been redesigned to ensure the s-bag closes every time and doesn't break or leak.

The constructions has been made more rigid by using stronger material and a new sealing technology (double molding).

This to ensure s-bag to be:

- Hygienic, avoiding any contact with dust And preventing air born particles delivering good indoor air quality:
- · Good for allergy sufferers

And to ensure that your Vacuum Cleaner continues to deliver **top performance year over year**.

Old

₩ww.s-bag.com