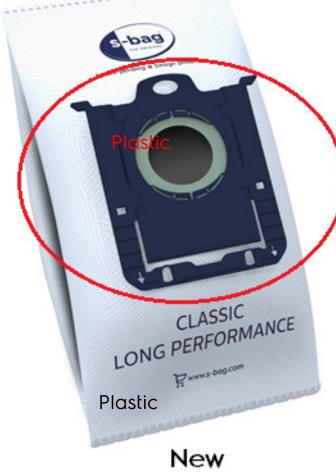

## Improved closing system - durable and hygienic

The closing system has been redesigned to ensure the s-bag closes every time and doesn't break or leak.

The constructions has been made more rigid by using stronger material and a new sealing technology (double molding).

This to ensure s-bag to be:

- Hygienic, avoiding any contact with dust And preventing air born particles delivering good indoor air quality:
- · Good for allergy sufferers

And to ensure that your Vacuum Cleaner continues to deliver **top performance year over year**.